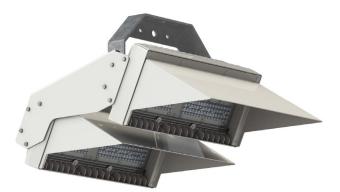

## **FL820 CU Phosco Lighting**

FL820 LED FLOODLIGHTING SYSTEM provides an innovative solution for Area Lighting. The FL820 is a high output LED floodlight, which is designed for all types of area lighting, and may be used as a replacement for existing 1kW or 2kW floodlight systems. It is available as a single, twin or triple module with CSP (Chip Scale Package) LEDs. Booth: E09