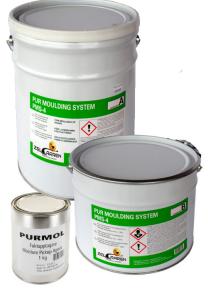

## PMS-4

#### Zel-Aaren Innovation

The Pur Moulding System, PMS-4, is a cold applied two-component polyurethane system of solid type suitable for the fixing of items in asphalt and concrete surfaces. With airfields being the largest customer base today, PMS-4 is also suitable for roads and bridges. PMS-4 is manufactured in Sweden and used at airports in more than 20 countries all over the world.

Booth: B31