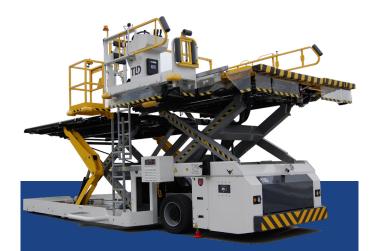

## **MAINTENANCE PLATFORMS**

#### SOVAM

The SOVAM PA is a self-propelled vehicle designed for maintenance operations on aircrafts. Its unrivaled stability enables the platform to operate at an upper position with winds up to 80kph (50 mph) Booth: F17