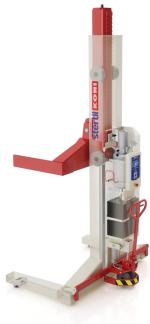

## Stertil-Koni ST 1130 Stertil-Koni

Stertil-Koni offers various models mobile column vehicle lifts that can be used for inspection, maintenance and repair of your entire fleet of Ground Support Equipment. Offering total ease of operation and can be moved around the workshop and even outside. The ST 1130 mobile column vehicle lift is designed to lift tyres with very large diametres: 2,000 mm - 2,200 mm. The extra long (650 mm) pick-up forks also have the advantage of being detachable. The ST 1130 has a lifting capacity of 13,000 kg per mobile column. Ideal for very heavy and bulky shaped GSE vehicles and equipment. Booth: F38