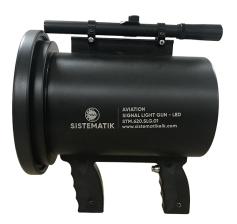

## **Aviation Signal Light Gun /** STM.620.SLG.01

#### SISTEMATIK

Aviation Signal Light Gun Booth: D19