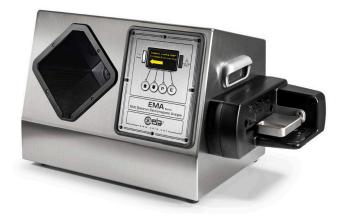

### EMA-4 CEIA SPA

MULTI-SENSOR LIQUID EXPLOSIVE DETECTION SYSTEMS (LEDS) Booth: A13