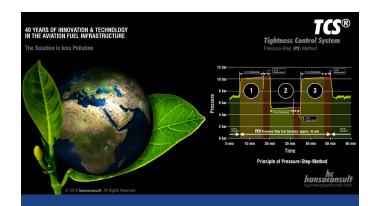

## **Tightness Control System - TCS®**

#### hansaconsult Ingenieurgesellschaft mbH

TCS® Tightness Control System was developed in 1982, especially for operation at Frankfurt Airport and is now proven at many airports worldwide. **Booth: E19A** 