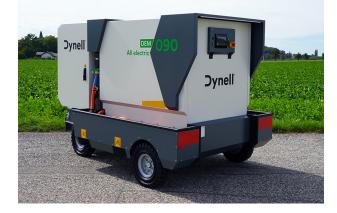

### **DEM 045-090**

**Dynell GmbH** 

Dynell's all-new electric ground power units feature the latest lithium battery technology. The DEM is suitable for any aircraft in the world and impresses as a carbon-neutral, battery-powered GPU application. Booth: G16