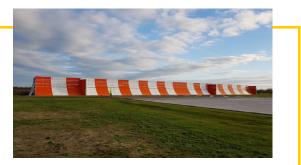

## Jet Blast Deflector

#### **Blast Deflectors, Inc.**

BDI deflectors are constructed of heavy-duty, hotdip galvanized steel. All designs are modular and can easily be relocated or reconfigured as requirements change. The most common type of jet blast deflector is BDI's curved design, which has been the industry standard since 1957, although BDI offers many other shapes and configurations to meet the requirements of our customers.