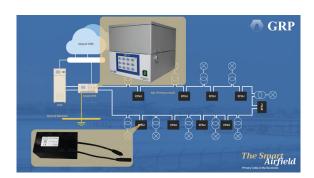

# Earth Fault Search System (EFS-GRP)

#### GRP

Based on its patented powerline technology, this EFD-GRP is an earth fault and localisation solution. It allows the maintenance team to map and monitor the primary circuit status in all conditions 24/7. It provides accurate information about the location of the fault without having to open any pit or dismantle any inset light.