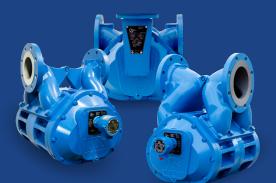

## LCR.iQ

#### LIQUID CONTROLS

The LCR.iQ® is the most advanced, configurable, and expandable fueling register ever produced. LC engineers designed the LCR.iQ® from the user's perspective, resulting in a configurable interface that guides the operator through every fueling event to maximize fueling safety and productivity and minimize risk of error.