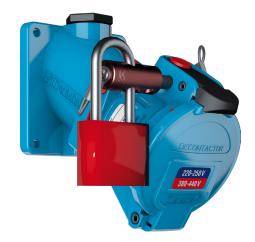

## DECONTACTOR<sup>™</sup> with spring-loaded contacts

#### **MARECHAL ELECTRIC Asia**

A unique device that combines the advantages of a power socket with the performance of a switch. The integrated switch allows for disconnection under load up to 250 A or 110kW, meaning maintenance tasks can be undertaken faster, reducing downtime. **Booth: B02** 