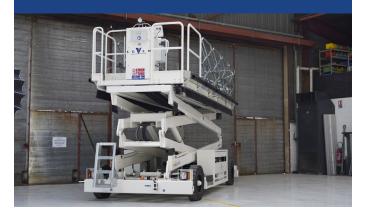

## **MAINTENANCE PLATFORMS**

#### SOVAM

The SOVAM PA is a self-propelled vehicle designed for maintenance operations on aircrafts. Its unrivaled stability enables the platform to operate at an upper position with winds up to 80kph (50 mph) Booth: F17