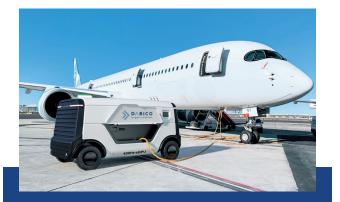

## 400Hz e-GPU

#### **Dabico Airport Solutions**

Dabico 400 Hz eGPU is a battery powered 400 Hz / 90kva converter used to power parked aircrafts Booth: D46