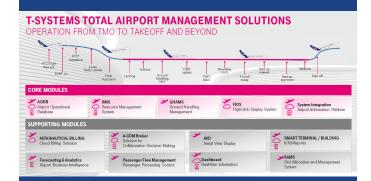

#### AODB / RMS / FIDS, Airport CDM and Information Broker

#### **T-Systems International GmbH**

The Airport Business Unit of T-Systems is supporting the Aviation and Airport Industry in the Digitalization of its operations. since more than 30 years .

Our Airport Management Solutions are focusing on a modular management system platform consisting of an AODB, RMS and FIDS, Ground Handling Management System (GHAMS) and an Information Broker which is connecting the internal and external interfaces of the airport

Airport CDM plays a major role in the airport industry and T-Systems provides A-CDM process consultancy and A-CDM implementation based on EUROCONTROL Standards

Booth: D27B