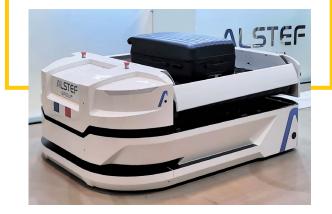

#### BAGXONE Baggage Handling AGV Alstef Group

BAGXONE is a high-speed AGV (Automated Guided Vehicle) designed to handle individual bags. Our AGVs can cover short distances (i.e check-in to screening machines or from the screening machines to an Early Bag Store (EBS), reconciliation room, makeup carousel) or long distances (i.e. link between two terminals) and are easily adaptable to suit scalability and redundancy requirements. If there are increased capacity requirements or expansion of the baggage sorting system, new AGVs can be added to extend the fleet.

#### Booth: C31