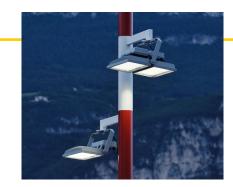

## **FL820 CU Phosco Lighting**

FL820 LED FLOODLIGHTING SYSTEM provides an innovative solution for Area Lighting. The FL820 is a high output LED floodlight, which is designed for all types of area lighting, and may be used as a replacement for existing 1kW or 2kW floodlight systems. It is available as a single, twin or triple module with CSP (Chip Scale Package) LEDs. Booth: E09