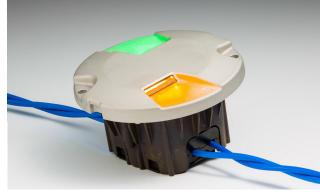

## MagentaLock - AGL Safety Screw Innovence Airport Systems GmbH

MagentaLock introduces the Airfield Ground Lighting Safety Screw. The AGL safety screw comes as one piece, in a non-losable connection of pre-assembled safety washer and the pink screw. Since the cam angle at the washer is greater than the thread pitch of the screw a wedge effect is created by the cams, achieving a high preload force which even gets higher before loosening. http://magentalock.com/ **Booth: E30A** 