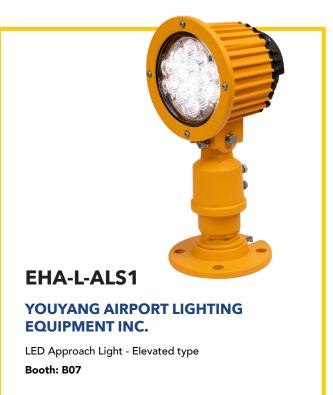

🛭 🕧 @interairportsoutheastasia #IASEA







## **Aircraft Tow Tractor**

Weihai Guangtai Airport Equipment co., ltd.

They are used to push and pull operations on various aircraft. The front driving station is hydraulically elevating and is ergonomically designed for operator comfort, visibility and safety. There is a fixed rear one-man cabin with full controls. **Booth: F02** 

## PMS-4

#### Zel-Aaren Innovation

The Pur Moulding System, PMS-4, is a cold applied two-component polyurethane system of solid type suitable for the fixing of items in asphalt and concrete surfaces. With airfields being the largest customer base today, PMS-4 is also suitable for roads and bridges. PMS-4 is manufactured in Sweden and used at airports in more than 20 countries all over the world.

Booth: B31





## **TB25**

#### **ZHEJIANG GOODSENSE FORKLIFT CO., LTD**

2.5 Ton electric electric towing tractor **Booth: B21** 









### **High Intensity Approach Lighting**

#### **Avionics Airfield Lighting Pty Ltd**

High Intensity Approach Lighting installation specialists
Booth: D21

#### REGISTER FOR YOUR FREE VISITOR PASS TODAY

https://www.interairport-southeastasia.com



## FOX-4E Electric Tractor (Lead Acid)

#### **BLISS-FOX BY PANUS**

The FOX-4E is the electric version of the FOX-4E with lead acid batteries. Like the diesel version the Fox-4E is available as a standard 3.5 to 4.0 Tonnes with options for full cabin, air conditioning and hydraulically actuated tow hitch. Booth: D07

## **RECYFIX HICAP F**

#### Hauraton Singapore PTE. LTD.

RECYFIX HIGH Capacity draiange for highest