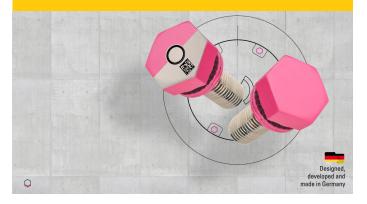

## MagentaLock - AGL Safety Screw Innovence Airport Systems GmbH

MagentaLock introduces the Airfield Ground Lighting Safety Screw. The AGL safety screw comes as one piece, in a non-losable connection of pre-assembled safety washer and the pink screw. Since the cam angle at the washer is greater than the thread pitch of the screw a wedge effect is created by the cams, achieving a high preload force which even gets higher before loosening. http://magentalock.com/ **Booth: E30A** 