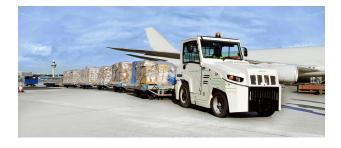

## **Aircraft Tow Tractor**

Weihai Guangtai Airport Equipment co., ltd.

They are used to push and pull operations on various aircraft. The front driving station is hydraulically elevating and is ergonomically designed for operator comfort, visibility and safety. There is a fixed rear one-man cabin with full controls. **Booth: F02** 