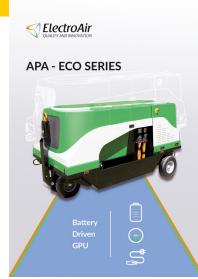

## Battery Driven GPU APA-ECO Series ElectroAir

The Battery driven green GPU APA-ECO series is designed to eliminate CO<sup>®</sup> emissions with its unique technical characteristics. It can perform the complete service of aircraft at remote parking places with battery power, as well as the use of it indoors with zero emissions. This unit is also capable to operate from the 50/60 Hz, 400 V, 3 phase main power supply grid as any electrical GPU, without fuel consumption and with zero operating emissions. **Booth: B12** 