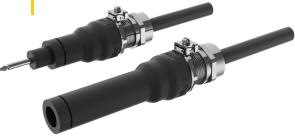

## **KDL1 Primary Connector EFLA Oy**

KDL is the most robust and fastest-to-install connector in the market. KDL is fitted with unique cable gland, designed for industry experts requirements for easy and reliable use. Highest insulation resistance is provided by three insulation barriers. Screen continuity without crimping minimizes risk for leakages. KDL connector tolerates well bending and one connector fits to all cable diameters. KDL connectors are FAA certified.

Available for screened cables (KDL1) and unscreened cables (KDL10).

Booth: E08