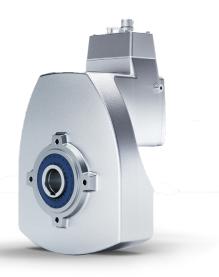

#### **TWO BECOME ONE:** Gear unit and motor in one: the new DuoDrive

#### NORD DRIVESYSTEMS - Getriebebau NORD GmbH & Co. KG

With the IE5+ synchronous motor, NORD DRIVESYSTEMS is setting new standards with regard to energy efficiency of drive systems in the food industry and intralogistics. NORD has now integrated this high-efficiency IE5+ motor in a singlestage helical gear unit and thus optimised system efficiency. Compact installation space, high power density and very low noise emissions are only some advantages for users in the intralogistics sector or in food and pharmaceutical industries. Booth: E20B