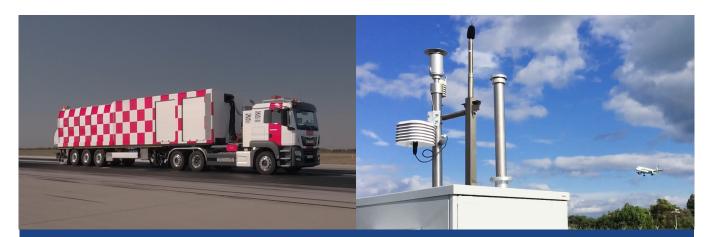

#### **SARA - Environmental Monitoring** System Softech

Scalable, modular and with an intuitive graphical interface, SARA is the suite of products for environmental monitoring and analysis/ SARA's suite is the set of products for the environmental monitoring and analysis in the airport and urban areas. SARA collects noise and air quality data from monitoring control units, correlates with radar tracks in the airport and reports results according to current regulations. **Booth: ITALY PAVILION** 