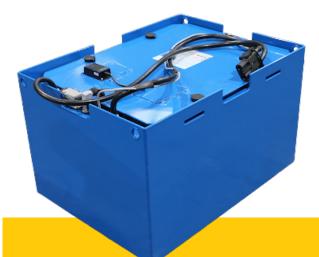

## Power Traction 3.0 - Colibri Lithium Battery

#### **Colibri Energy GmbH**

A game changer for airports and warehouses. The Power Traction 3.0 is Colibri's newest and most advanced battery system for GSE and material handling equipment. Our system is available in 48V and 80V starting at 200Ah, with capacities up to 1000Ah. Colibri's batteries are compatible with all GSE and warehouse-applications. We ensure optimal battery performance in the toughest environments and guarantee it by our warranty. Each battery is equipped with a telematic-system to deliver real-time data insights to maximize operational efficiency and asset management.

Booth: D27A

(f) @interairportsoutheastasia #IASEA