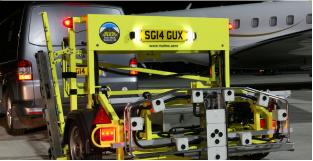

## **Aircraft Tow Tractor**

Weihai Guangtai Airport Equipment co., ltd.

They are used to push and pull operations on various aircraft. The front driving station is hydraulically elevating and is ergonomically designed for operator comfort, visibility and safety. There is a fixed rear one-man cabin with full controls. **Booth: F02** 