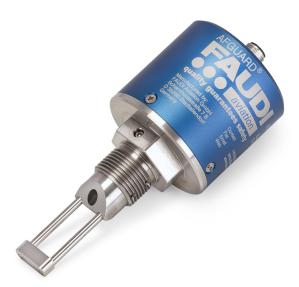

## **AFGUARD**<sup>®</sup>

#### **ACTEUS FUELLING PTE LTD**

Electronic sensor for the detection of free water in aviation fuels. The AFGUARD® sensor is qualified for use as an alternative to Chemical Water Detectors (CWD).

El 1598 2nd Edition

Accepted by Joint Inspection Group (JIG) Recommended by IATA Fuel Quality Pool (IFQP) PerformanceBasedFilterLife™ **Booth: F13** 